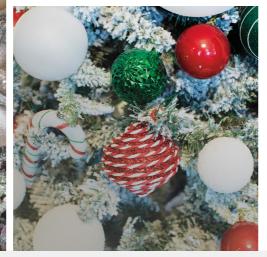

# Traditional range

Our Christmas Traditional range consists of 8 stylish designs. All trees are available as either artificial or real with matching accessories.

All Trees Come with LED light

Tradtional Range Sizes 2.1m | 3.0m | 3.6m | 4.6m

#### Candy Cane Forest

Tabletop Tree
Wreath
Desk Floral
Garland