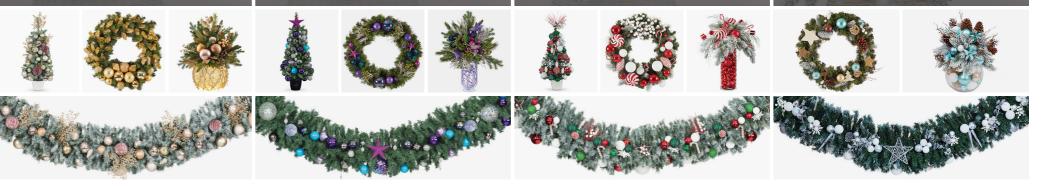

# Traditional range

Our Christmas Traditional range consists of 8 stylish designs. All trees are available as either artificial or real with matching accessories.

All Trees Come with LED light

Tradtional Range Sizes 2.1m | 3.0m | 3.6m | 4.6m

# Winter Spice

Tabletop Tree Wreath Desk Floral Garland

# Winter Frosty

Tabletop Tree Wreath

Desk Floral

Garland

# **Traditional Gold**

Tabletop Tree

• Wreath

• Desk Floral

• Garland

### **Christmas Party**

Tabletop Tree

Wreath

Desk Floral

Garland

Refreshed Design for 2021

## Luxury range

Add a little luxury to your business...

This includes 4 Christmas trees using the highest quality decorations - This collection is available as real or artificial.

We install over 2,500 Christmas trees every year

## **Champagne Fizz**

Tabletop Tree Wreath Desk Floral Garland

## Decadent Delight

- Tabletop Tree
- Wreath
- Desk Floral
- Garland

#### Candy Cane Forest

Tabletop Tree
Wreath
Desk Floral
Garland

# **Starlit Forest**

- Tabletop Tree
- Wreath
- Desk Floral
- Garland