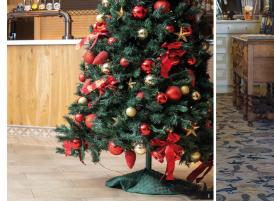

# Traditional range

Our Christmas Traditional range consists of 8 stylish designs. All trees are available as either artificial or real with matching accessories.

All Trees Come with LED light

Tradtional Range Sizes 2.1m | 3.0m | 3.6m | 4.6m

# **Finishing Touches**

Choose from the following to complete your Christmas display...

**Tree Skirt** The Standard Skirt is available with all Trees

**Standard Parcels** Available on request for additional charge Luxury Parcels Available on request for additional charge Wicker Tree Skirt Only available on the luxury range for 7ft trees