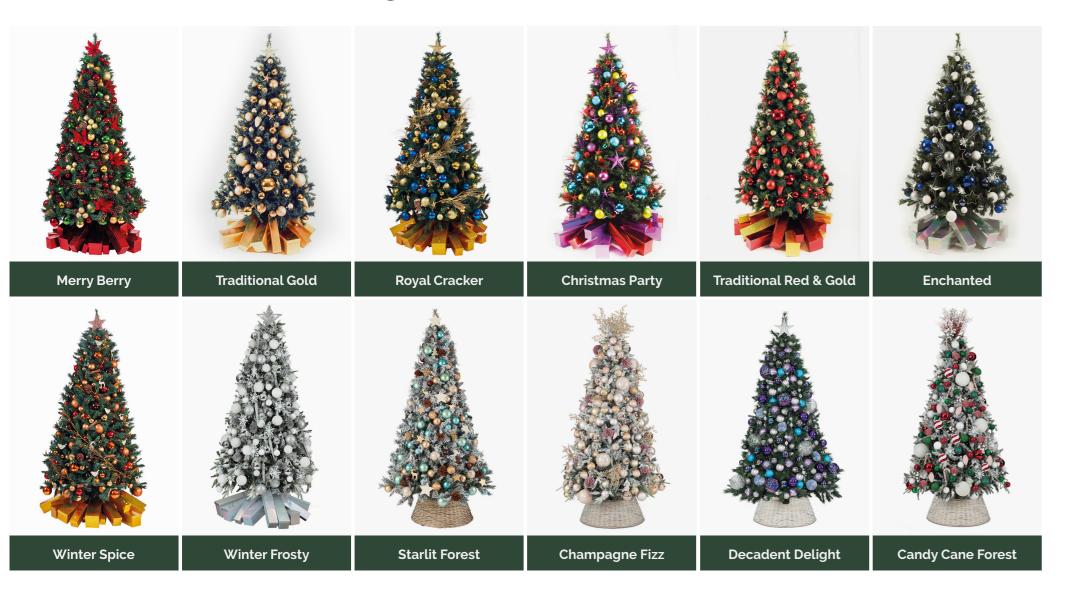

# Traditional range

Our Christmas Traditional range consists of 8 stylish designs. All trees are available as either artificial or real with matching accessories.

All Trees Come with LED light

Tradtional Range Sizes 2.1m | 3.0m | 3.6m | 4.6m

# Winter Spice

Tabletop Tree Wreath Desk Floral Garland

# Winter Frosty

Tabletop Tree Wreath

Desk Floral

Garland

# **Traditional Gold**

Tabletop Tree

• Wreath

• Desk Floral

• Garland

### **Christmas Party**

Tabletop Tree

Wreath

Desk Floral

Garland

Refreshed Design for 2021