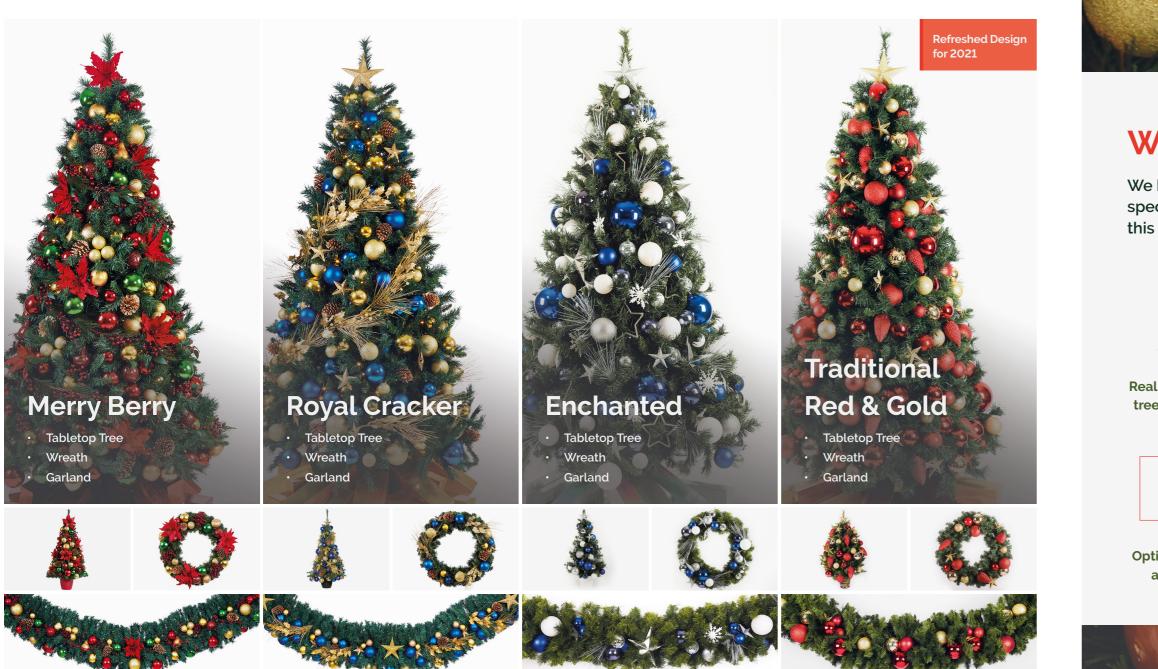

# Traditional range

Our Christmas Traditional range consists of 8 stylish designs. All trees are available as either artificial or real with matching accessories.

All Trees Come with LED light

Tradtional Range Sizes 2.1m | 3.0m | 3.6m | 4.6m

# Winter Spice

Tabletop Tree Wreath Desk Floral Garland

# Winter Frosty

Tabletop Tree Wreath

Desk Floral

Garland

# **Traditional Gold**

Tabletop Tree

• Wreath

• Desk Floral

• Garland

### **Christmas Party**

Tabletop Tree

Wreath

Desk Floral

Garland

Refreshed Design for 2021