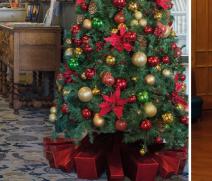

# Traditional range

Our Christmas Traditional range consists of 8 stylish designs. All trees are available as either artificial or real with matching accessories.

All Trees Come with LED light

Tradtional Range Sizes 2.1m | 3.0m | 3.6m | 4.6m

# **Finishing Touches**

Choose from the following to complete your Christmas display...

**Tree Skirt** The Standard Skirt is available with all Trees

**Standard Parcels** Available on request for additional charge Luxury Parcels Available on request for additional charge Wicker Tree Skirt Only available on the luxury range for 7ft trees