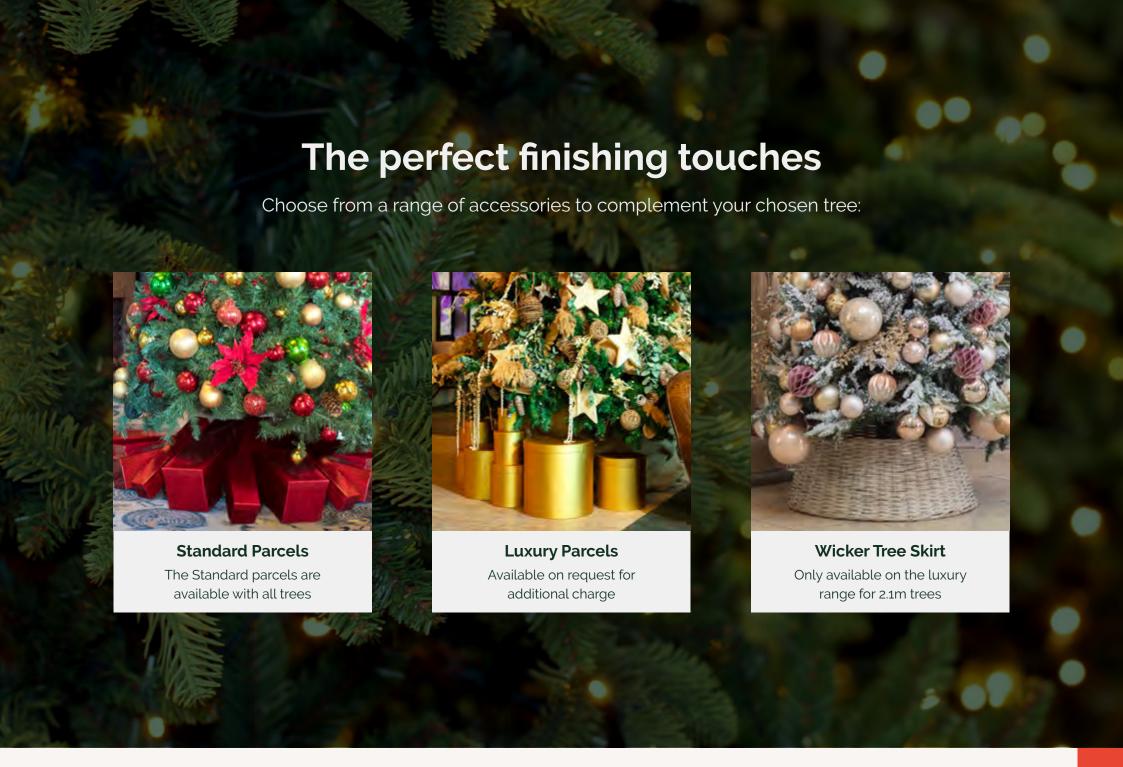

#### Rental packages include:

A fully decorated Christmas tree with LED lights

Delivery, installation and post-Christmas pick up

#### Step 2:

Add matching accessories to brighten up the whole of your premises.