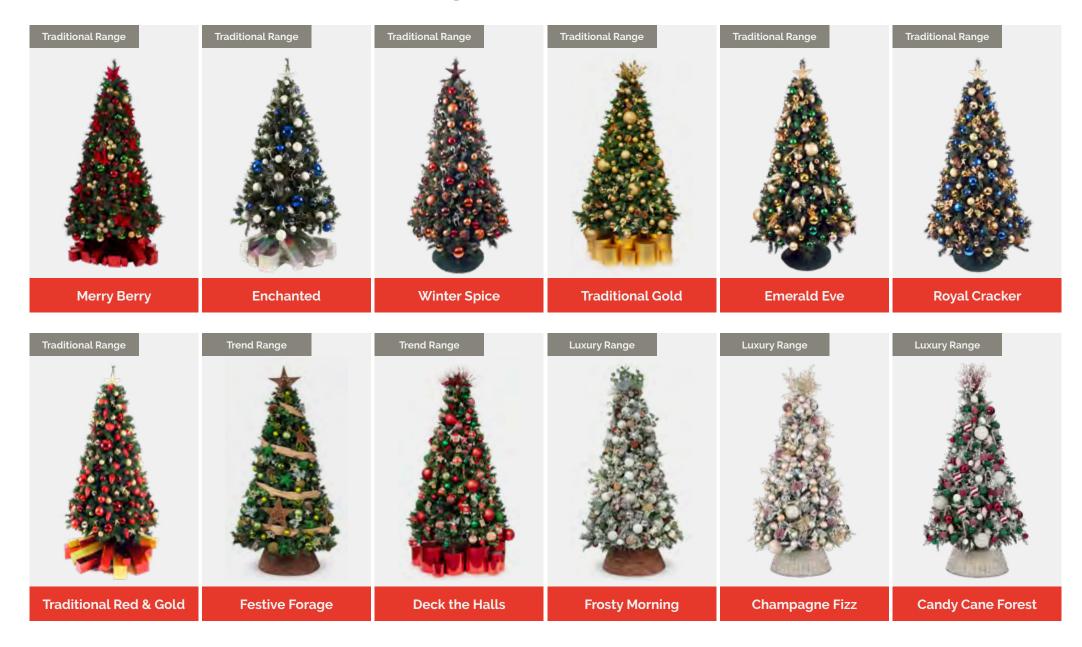

# **Merry Berry**

1m tabletop tree

0.6m wreath

2.7 garland

### **Enchanted**

1m tabletop tree

0.6m wreath

2.7 garland

# Winter Spice

0.6m wreath

2.7 garland

1m tabletop tree

0.6m wreath

2.7 garland

### **Emerald Eve**

1m tabletop tree

0.6m wreath

2.7 garland

# **Royal Cracker**

1m tabletop tree

0.6m wreath

2.7 garland

**Traditional Red & Gold** 

0.6m wreath

2.7 garland

### **Festive Forage**

Our Festive Forage tree is more than just a Christmas decoration - it's the perfect way to show your commitment to sustainability while making an eco-friendly statement. **phs** Greenleaf are dedicated to integrating nature into indoor workspaces, creating a welcoming atmosphere through thoughtful design. Our Festive Forage hybrid tree embodies this ethos by adding greenery to your workplace, promoting sustainability in your festive display, and considering environmental impact with the use of natural, recyclable and re-used decorations.

### **Deck the Halls**

Our Deck the Halls tree, is inspired by the fun and warmth of Christmas Jumper Day. This festive tree features charming knitted decorations, including jumpers, stockings, and baubles, bringing cosy festive cheer to your place of work or business.

# **Frosty Morning**

1m tabletop tree

0.6m wreath

2.7 garland

# **Champagne Fizz**

1m tabletop tree 0.6n

0.6m wreath

2.7 garland

# **Candy Cane Forest**

1m tabletop tree

0.6m wreath

Desk Floral

2.7 garland