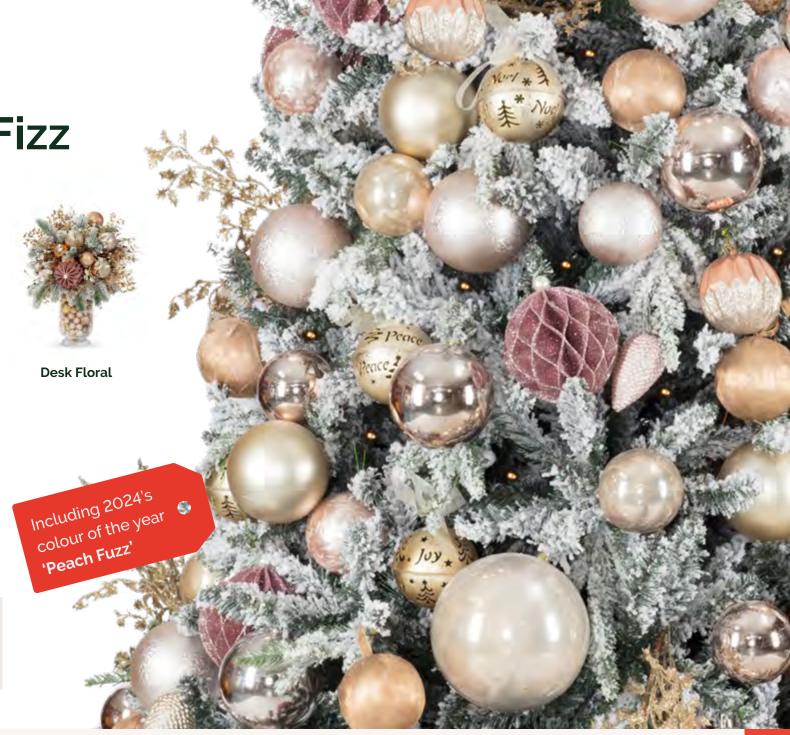

design. Our Festive Forage hybrid tree embodies this ethos by adding greenery to your workplace, promoting sustainability in your festive display, and considering environmental impact with the use of natural, recyclable and re-used decorations.



2.7 garland





#### **Trend Christmas Tree**

### **Deck the Halls**

Our Deck the Halls tree, is inspired by the fun and warmth of Christmas Jumper Day. This festive tree features charming knitted decorations, including jumpers, stockings, and baubles, bringing cosy festive cheer to your place of work or business.



2.7 garland







#### Luxury Christmas Tree

# **Frosty Morning**



1m tabletop tree



0.6m wreath



2.7 garland





#### Luxury Christmas Tree

# **Champagne Fizz**





1m tabletop tree 0.6n

0.6m wreath



2.7 garland





#### Luxury Christmas Tree

# **Candy Cane Forest**







1m tabletop tree

0.6m wreath

Desk Floral



2.7 garland







#### What sets them apart?

Every single penny from the sale of these baubles will be **channelled directly to Prostate Cancer UK**, the leading men's health charity in the UK, dedicated to combating the most prevalent cancer among men.

### **Tree Sizing Guide**

Our tree sizing guide helps you select the ideal tree to fit your environment, whether it's a small office or a grand lobby. Each size is available in various styles and can be customised with a range of our carefully selected decorations to suit your space. Follow our guide to ensure your tree not only fits your space but also enhances your festive décor



5m

4m

4.6m



### **Our Christmas Tree Range**