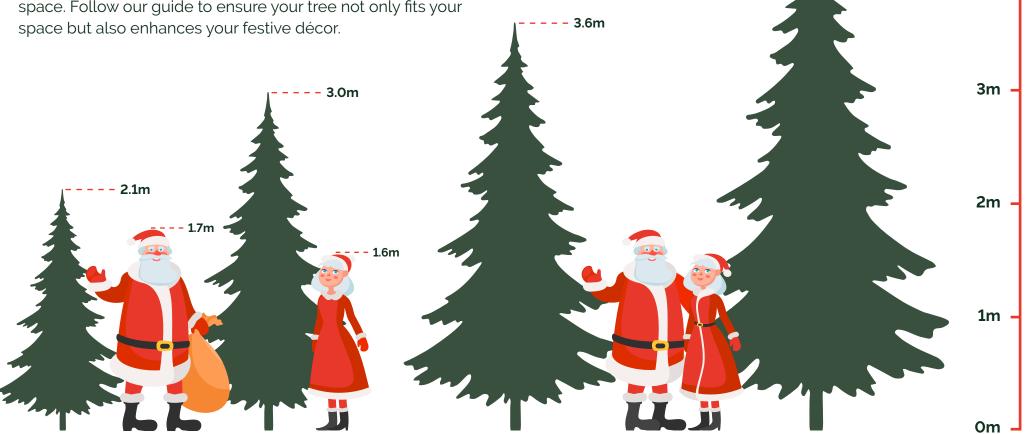

### **Tree Sizing Guide**

Our tree sizing guide helps you select the ideal tree to fit your environment, whether it's a small office or a grand lobby. Each size is available in various styles and can be customised with a range of our carefully selected decorations to suit your space. Follow our guide to ensure your tree not only fits your space but also enhances your festive décor