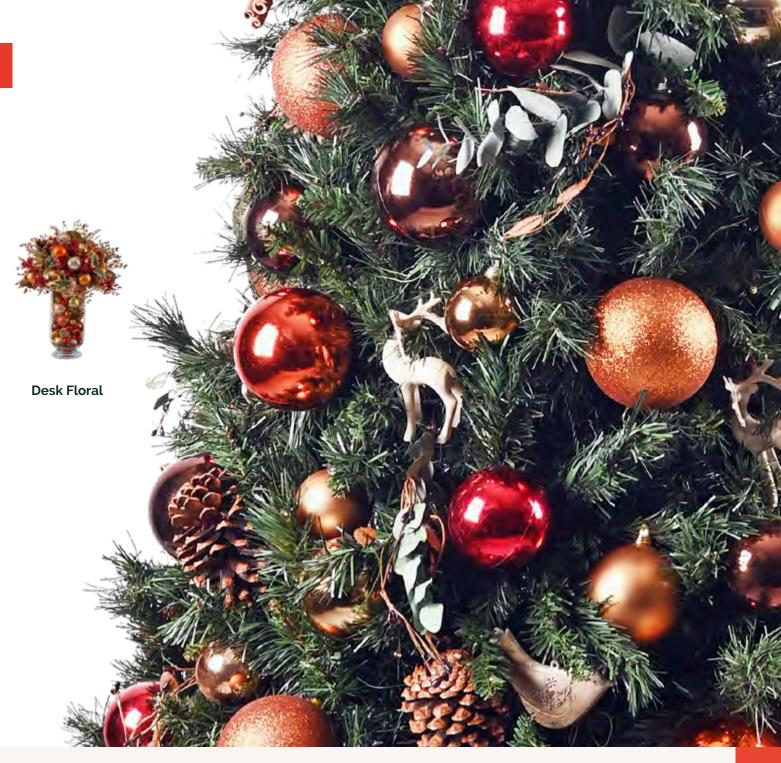

#### Luxury Christmas Tree

# **Champagne Fizz**

1m tabletop tree 0.6n

0.6m wreath

2.7 garland