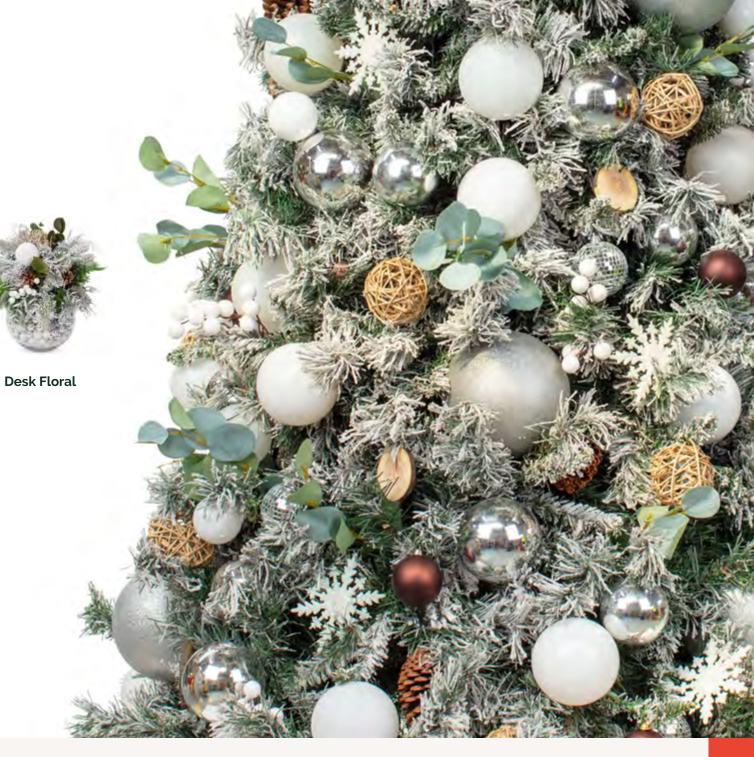

e dedicated to integrating nature into indoor workspaces, creating a welcoming atmosphere through thoughtful design. Our Festive Forage hybrid tree embodies this ethos by adding greenery to your workplace, promoting sustainability in your festive display, and considering environmental impact with the use of natural, recyclable and re-used decorations.



2.7 garland





#### **Trend Christmas Tree**

### **Deck the Halls**

Our Deck the Halls tree, is inspired by the fun and warmth of Christmas Jumper Day. This festive tree features charming knitted decorations, including jumpers, stockings, and baubles, bringing cosy festive cheer to your place of work or business.



2.7 garland







#### Luxury Christmas Tree

# **Frosty Morning**



1m tabletop tree



0.6m wreath



2.7 garland





#### Luxury Christmas Tree

# **Champagne Fizz**





1m tabletop tree 0.6n

0.6m wreath



2.7 garland





#### Luxury Christmas Tree

# **Candy Cane Forest**







1m tabletop tree

0.6m wreath

Desk Floral



2.7 garland







#### What sets them apart?

Every single penny from the sale of these baubles will be **channelled directly to Prostate Cancer UK**, the leading men's health charity in the UK, dedicated to combating the most prevalent cancer among men.

### **Tree Sizing Guide**

Our tree sizing guide helps you select the ideal tree to fit your environment, whether it's a small office or a grand lobby. Each size is available in various styles and can be customised with a range of our carefully selected decorations to suit your space. Follow our guide to ensure your tree not