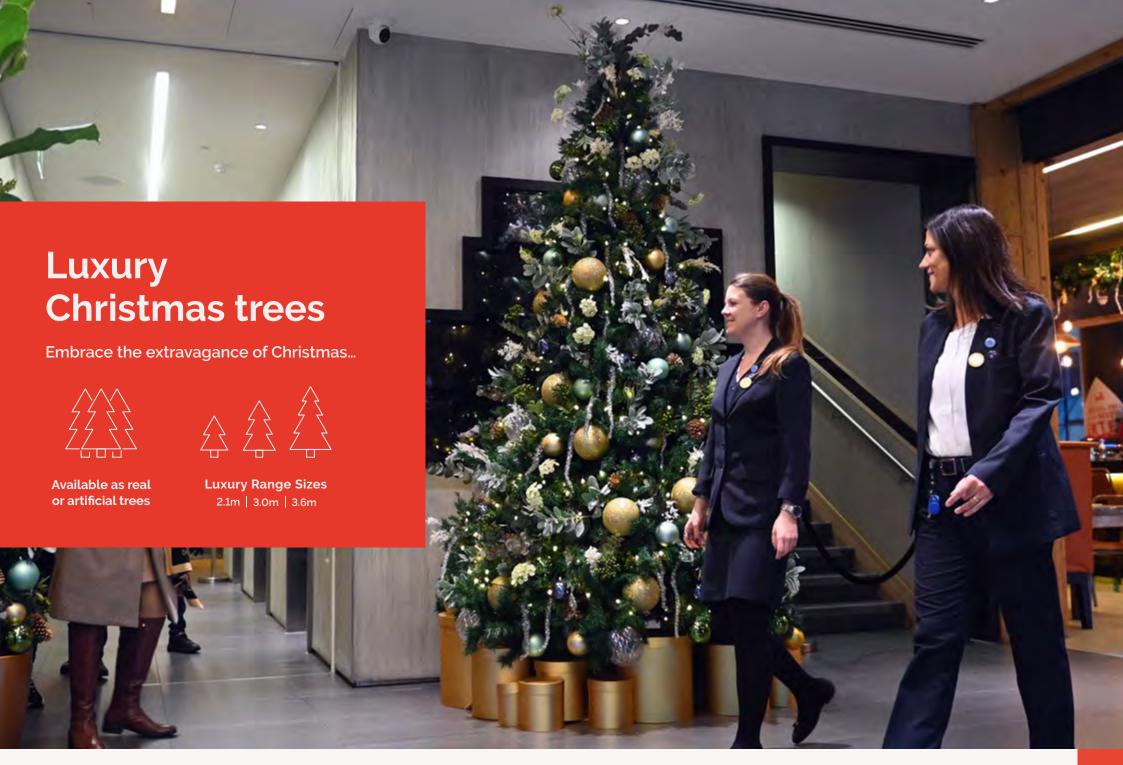

y to show your commitment to sustainability while making an eco-friendly statement. **phs** Greenleaf are dedicated to integrating nature into indoor workspaces, creating a welcoming atmosphere through thoughtful design. Our Festive Forage hybrid tree embodies this ethos by adding greenery to your workplace, promoting sustainability in your festive display, and considering environmental impact with the use of natural, recyclable and re-used decorations.



2.7 garland





#### **Trend Christmas Tree**

### **Deck the Halls**

Our Deck the Halls tree, is inspired by the fun and warmth of Christmas Jumper Day. This festive tree features charming knitted decorations, including jumpers, stockings, and baubles, bringing cosy festive cheer to your place of work or business.



2.7 garland







#### Luxury Christmas Tree

# **Frosty Morning**



1m tabletop tree



0.6m wreath



2.7 garland





#### Luxury Christmas Tree

# **Champagne Fizz**





1m tabletop tree 0.6n

0.6m wreath



2.7 garland





#### Luxury Christmas Tree

# **Candy Cane Forest**







1m tabletop tree

0.6m wreath

Desk Floral



2.7 garland







#### What sets them apart?

Every single penny from the sale of these baubles will be **channelled directly to Prostate Cancer UK**, the leading men's health charity in the UK, dedicated to combating the most prevalent cancer among men.

### **Tree Sizing Guide**

Our tree sizing guide helps you select the ideal tree to fit your environment, whether it's a small office or a grand lobby. Each size is available in various styles and can be customised with a r