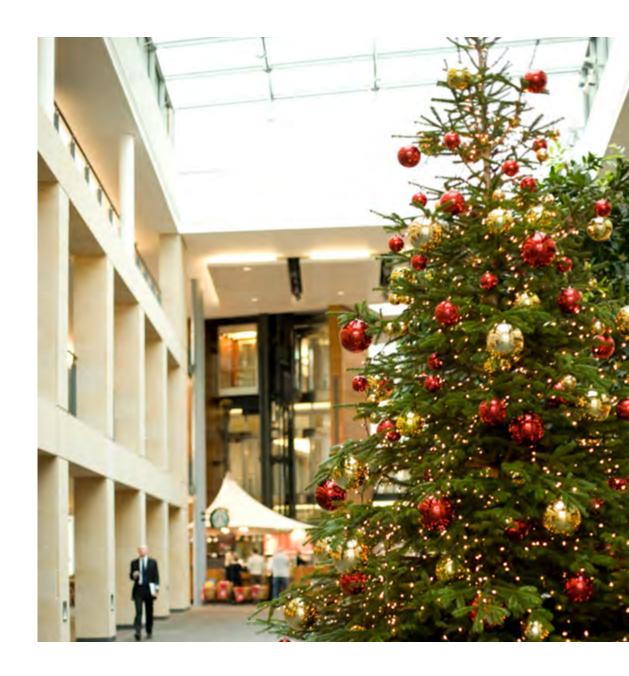

#### How does rental work?

Christmas is one of the busiest times of year for most businesses. By renting your Christmas tree from **phs** Greenleaf, you'll have one less thing to worry about.

Trees are available in a range of heights and designs, with real and artificial options to choose from.

# How does Christmas tree rental work?

Renting a Christmas tree is an easy and convenient way to bring the Christmas spirit to your premises.

You won't have to worry about decorating the tree, or where to store it for the rest of the year. Christmas experts from **phs** Greenleaf will do all the work for you.